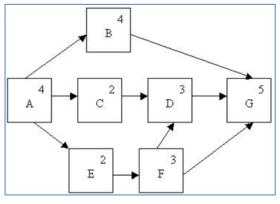

Wiki DPG

|  | ۲-۱- تمودار کانت این پروژه رارسم ناید.            |
|--|---------------------------------------------------|
|  | ۲-۲- مسیر بحرانی را تعیین غامید.                  |
|  | ۲-۳- کمسبکه ی AOA مربوط به این پروژه را رسم کنید. |
|  | ۲-۴- مدت زمان انجام پروژه چند روز است؟            |