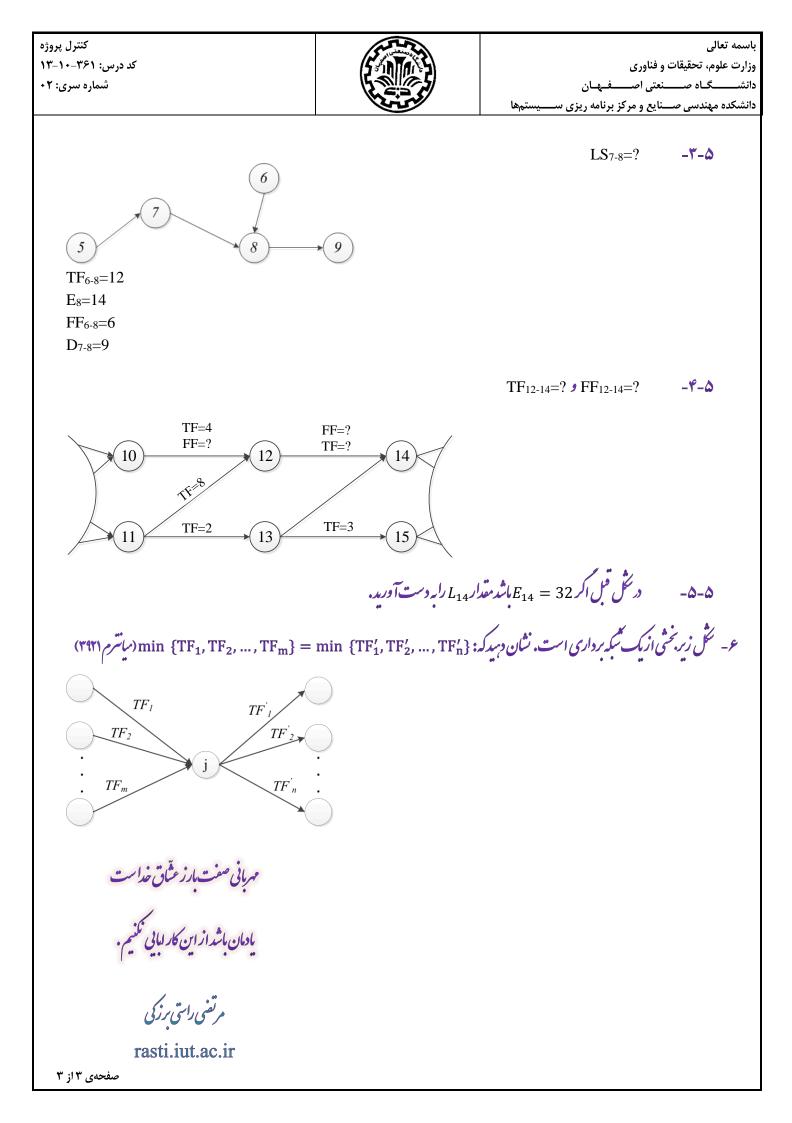

كنترل پروژه باسمه تعالى کد درس: ۳۶۱–۱۰–۱۳ وزارت علوم، تحقيقات و فناوري شماره سری: ۲+ گاه سينعتي اسيفهان دانش دانشکده مهندسی صـــنایع و مرکز برنامه ریزی س ۳-۱- نامی برای این پروژه انتخاب کنید. ۲-۳- تعمله ی AOA مربوط به این بروژه را رسم کنید. ۳-۳- محاسبات رفت وبرکشت را انجام دمیدو زودترین و دیرترین زمان پای وقوع رویداد یکو فعالیت پارا پس از یادداشت روابط در جدوبی به طور خلاصه واردنايد. ۳-۴- شناوری رومداده وانواع شناوری ما (جمعی، آزاد، متقل واطمینان) را برای فعالیت مای I، D و I محاسبه نایید و در جدولی ارایه نایید. ۴- سبکه ای مثال بزنید که برای یک فعالیت رویداده می یا به ویامان آن بحرانی باشد اما خود آن فعالیت بحرانی نباشد. ۵- رای حرمک از سبکه ای زیر مقادر مجول راساید:  $TF_{6-7} = ?$   $TF_{5-6} = ?$ -1-0 FR 4 8 TF--3 7 FF=7 6 TR TF=? 9 5 IF<sub>7-9</sub>=? -1-0 FF=8 IF=5 8 7 6 9 FF=3 IF=? صفحهی ۲ از ۳